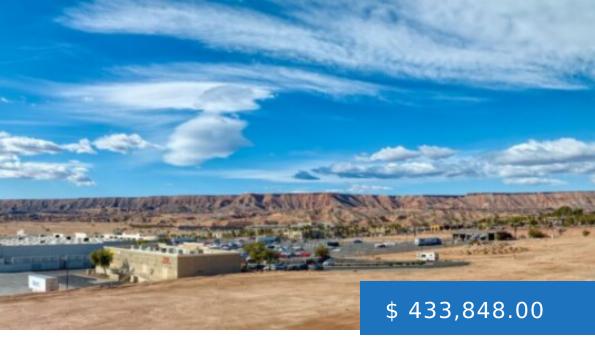

# 1080 W PIONEER BLVD, MESQUITE, NV 89027, USA

https://themesquiterealtor.com

Great opportunity to acquire PUD zoned vacant land next to Walmart in the Falcon Crossing subdivision. Visibility and easy access from the I-15 freeway with approx. 25,000 daily traffic count . Fast growing area, Falcon Crossing is becoming a major anchor and job creator within the Mesquite retail market. Mesquite...

### **PROPERTY FEATURES**

**Exterior Features:** View of Mountains **Community Name:** Falcon Ridge