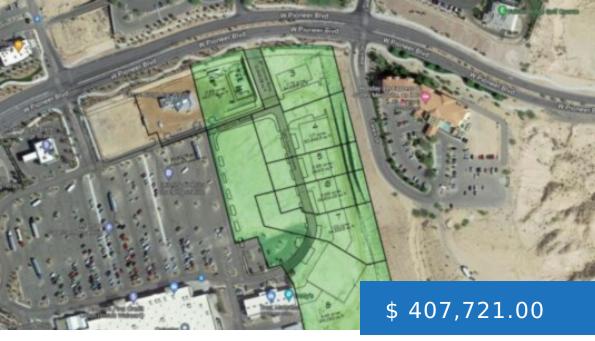

# 1030 W PIONEER BLVD, MESQUITE, NV 89027, USA

https://themesquiterealtor.com

Great opportunity to acquire PUD zoned vacant land next to Walmart in the Falcon Crossing subdivision. Visibility and easy access from the I-15 freeway with approx. 25,000 daily traffic count . Fast growing area, Falcon Crossing is becoming a major anchor and job creator within the Mesquite retail market. Mesquite...

#### **LOCATION DETAILS**

County: Clark

**Directions to Property:** Northeast adjacent

to Walmart

**Zoning:** Commercial

## **PROPERTY DETAILS**

Listing Area: North of I15

Subdivision: Falcon Crossing