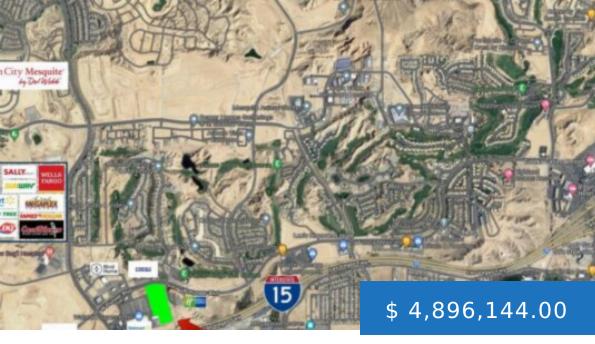

# 1080 W PIONEER BLVD, MESQUITE, NV 89027, USA

https://themesquiterealtor.com

Great opportunity to acquire PUD zoned vacant land next to Walmart in the Falcon Crossing subdivision. Visibility and easy access from the I-15 freeway with approx. 25,000 daily traffic count . Fast growing area, Falcon Crossing is becoming a major anchor and job creator within the Mesquite retail market. Mesquite... 1080 W Pioneer Blvd, Mesquite, NV 89027, USA

## **LOCATION DETAILS**

County: Clark

**Directions to Property:** Adjacent to Walmart parking lot

Zoning: Commercial, PUD

# **PROPERTY DETAILS**

Listing Area: North of I15

Subdivision: Falcon Crossing

### **PROPERTY FEATURES**

Exterior Features: View of Mountains

Community Name: Falcon Ridge