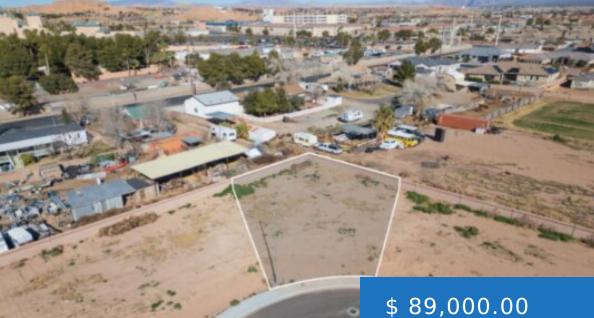

# 975 EDLEFSEN LN, **MESQUITE, NV 89027, USA**

Welcome to this exceptional property opportunity! Situated in the heart of a thriving community, this .21 acre building lot boasts an impressive size, surpassing the others in the neighborhood. Perfectly positioned on a corner, this prime lot offers privacy and the luxury of rear walls already in place.Imagine the endless...

# **PROPERTY FEATURES**

**Exterior Features:** Corner Lot, Curb & Gutter, Fenced- Partial, Sidewalks

Community Name: None (No Master PUD)