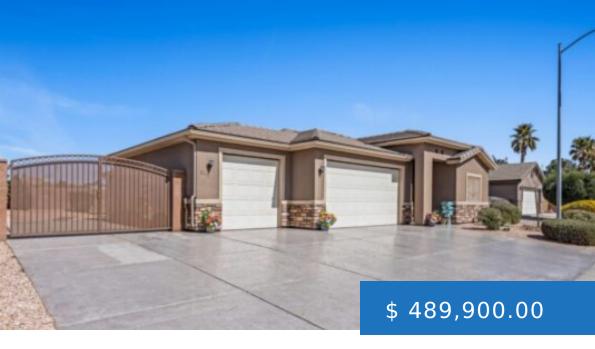

# 829 SANTA THERESA WAY, MESQUITE, NV 89027, USA

https://themesquiterealtor.com

This beautiful home in the Santa Theresa Estates offers tile flooring, coffered ceilings, tiled showers, and dark cabinets. The open kitchen has an island with great pendant lights overhead and a generous walk-in pantry. The master bath has double sinks and a walk-in shower. The laundry room has a counter...

# **PROPERTY DETAILS**

**Listing Type:** ForSale **Subdivision:** Santa Theresa Estates

Property Style: 1 story above ground

#### **PROPERTY FEATURES**

Exterior Features: Fenced- Full, Landscape-Exterior Construction: Stucco

Full, RV/Boat Parking, Patio- Covered

Interior Features: Ceiling Fans, Flooring- Cooling: Central Air, Electric

Tile, Walk-in Closets