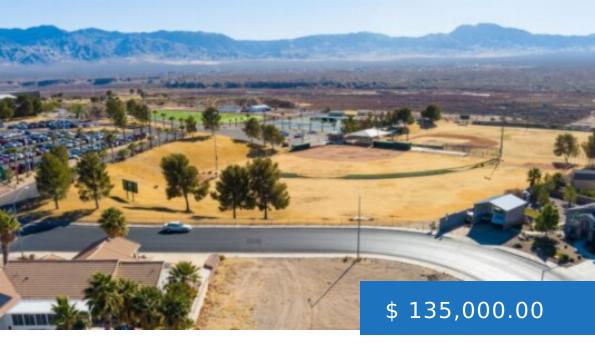

# 705 VALLEY VIEW DR, MESQUITE, NV 89027, USA

https://themesquiterealtor.com

Just what you've been waiting for...Beautiful Corner Building Lot with NO HOA!! Bring your own Builder. This .25 Acre Lot gives you some awesome options to build your Dream Home. HUGE Savings...Water Meter already installed. Sidewalks, Curb and Gutters there as well! Gorgeous Mountain Views!! Check it out, it won't...

## **PROPERTY FEATURES**

**Exterior Features:** Corner Lot, Curb & Gutter, Sidewalks, View of Mountains

**Community Name:** None (No Master PUD)