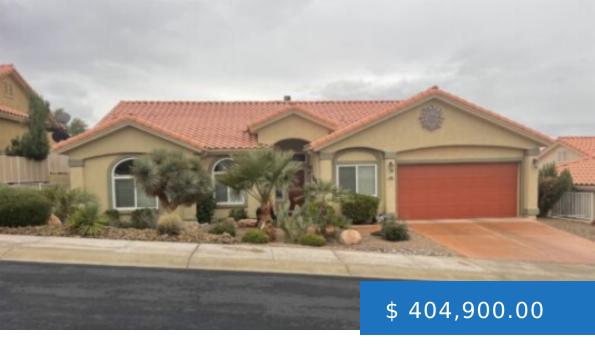

# 698 RANCHO CIR, MESQUITE, NV 89027, USA

https://themesquiterealtor.com

This spacious 2 bed 2 bath boasts 1685 sq ft of open living room and spacious bedroom areas. With the added office/storage space attached to the garage and extra front family room, there is plenty of room for guests. The back yard features a large covered patio along with a...

698 Rancho Cir, Mesquite, NV 89027, USA

- 2 beds
- 2 baths
- HOA-No, Resale Home, Special Assessment-No
- Single Family
- Pending

### **BASIC FACTS**

MLS #: 1125110 Status: Pending

Type: HOA-No Resale Home Special
Year built: 1995

Assessment-No

Bedrooms: 2 Bathrooms: 2

Full Bathrooms: 2 Area: 1685 sq ft

Lot size: 0.16 sq ft

### **PROPERTY DETAILS**

**Listing Type:** ForSale **Subdivision:** Santa Fe Vistas

**Property Style:** Rambler, Ranch, 1 story

above ground

#### **PROPERTY FEATURES**

Exterior Features: Cul-de-sac, Curb & Exterior Construction: Stone, Stucco

Gutter, Gutters & Downspouts, Patio-Covered, Vacation Rentals Allowed

Flooring- Carpet, Flooring- Tile, Fireplace,