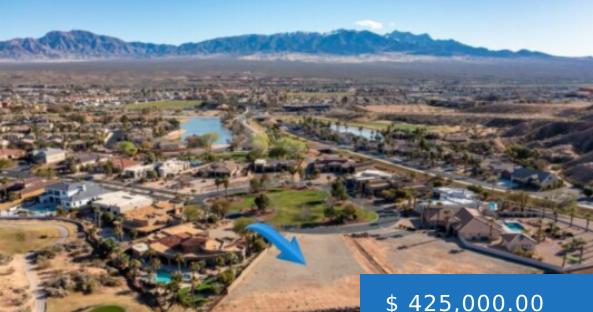

## 683 LASCALA DR, MESQUITE, NV 89027, USA

Welcome to LaScala! Nestled within a Serene, golf, gated community lies a rare gem-a large custom lot beckoning the discerning homeowner to bring their dream abode to life. Situated amidst the whispering greens of the Oasis Golf Course, holes #6 and #9, this building site offers breathtaking views green to...

# \$ 425,000.00

683 Lascala Dr, Mesquite, NV 89027, USA