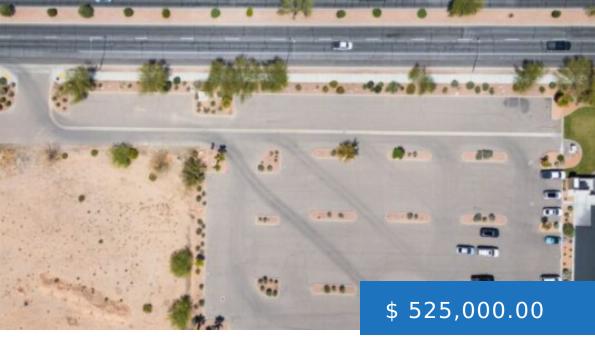

# 600 W PIONEER BLVD, MESQUITE, NV 89027, USA

https://themesquiterealtor.com

This prime 1.9-acre parcel in the bustling Town and Country Village Plaza is a rare opportunity for investors and business owners alike. Situated in a developed business and retail center in Mesquite, this fully developed parking lot with landscaping is conveniently located on Pioneer Boulevard, one of the town's main...

#### **LOCATION DETAILS**

County: Clark

**Directions to Property:** Pioneer Blvd Town and Country Commercial Center. The parcel is the paved parking lot on the west side of Mountain America Credit Union.