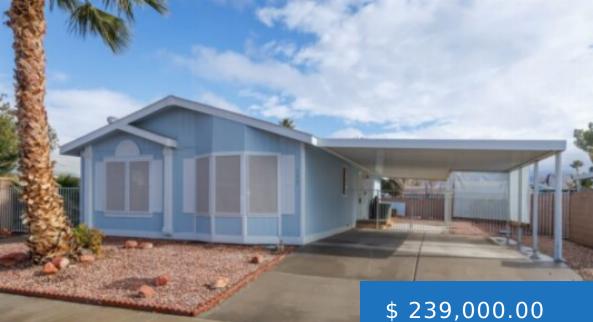

# 292 PARTRIDGE DR, **MESQUITE, NV 89027, USA**

This home is ready for a new owner to enjoy all the interior renovations with finishes you're sure to love. The large covered parking space extends into a covered patio for you to enjoy the spacious yard that includes a well built storage shed. Come see how well this property...

292 Partridge Dr, Mesquite, NV 89027, USA

#### **PROPERTY DETAILS**

Listing Type: ForSale

Subdivision: Mountain View Estates

Property Style: 1 story above ground

### **PROPERTY FEATURES**

Exterior Features: Fenced- Full, Landscape-Exterior Construction: Manufactured Partial, Storage Shed, Patio- Covered

Interior Features: Ceiling Fans, Flooring- Cooling: Heat Pump Carpet, Flooring- Laminate, Window Coverings Utilities: Cable T.V., Water Source: