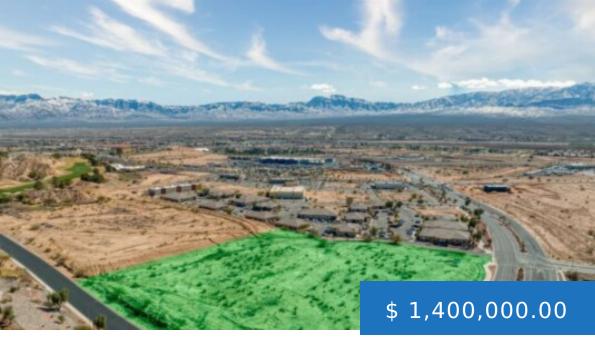

# 1200 BIRDIE LN, MESQUITE, NV 89027, USA

https://themesquiterealtor.com

Located just across from the Mesquite Hospital this 6.93 acres is currently zoned CR2, this zoning will allow mufti-family as well. Don't miss out on this prime location with several options for this land. 1200 Birdie Ln, Mesquite, NV 89027, USA