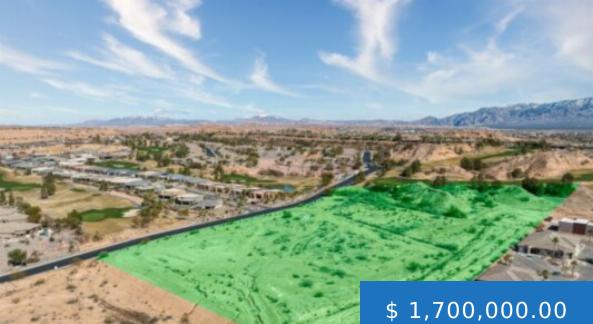

# **1170 BIRDIE LN, MESQUITE,** NV 89027, USA

Great location with the current zoning of the 10.82 acres is MF4, this means you can put 25 units per acre. This is Mesquites highest allowed zoning. With views of the Falcon Ridge Golf Course this is an Ideal location to build a great project.

### **PROPERTY FEATURES**

**Exterior Features:** View of Golf Course, **Community Name:** Falcon Ridge View of Mountains